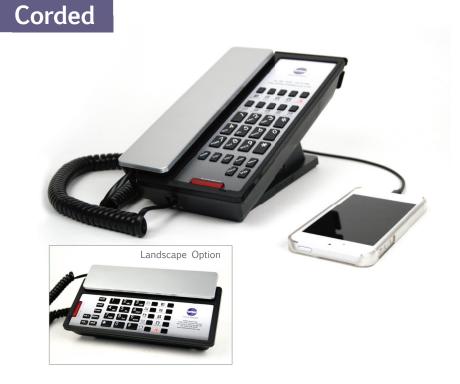

### **Features**

- Ultra thin design by internationally renowned design firm.
- Color options to match the guestroom design: Black, Red, Silver, Yellow and Blue.
- Analog, SIP and DECT cordless models available.
- Up to 10 guest service keys.
- Compatible with all major PBXs for message waiting indicators.
- Full length faceplate for hotel name/logo and phone instruction printing.
- Optional: Dual USB charging ports for mobile devices charging including iPhone/iPad and Samsung smartphones.