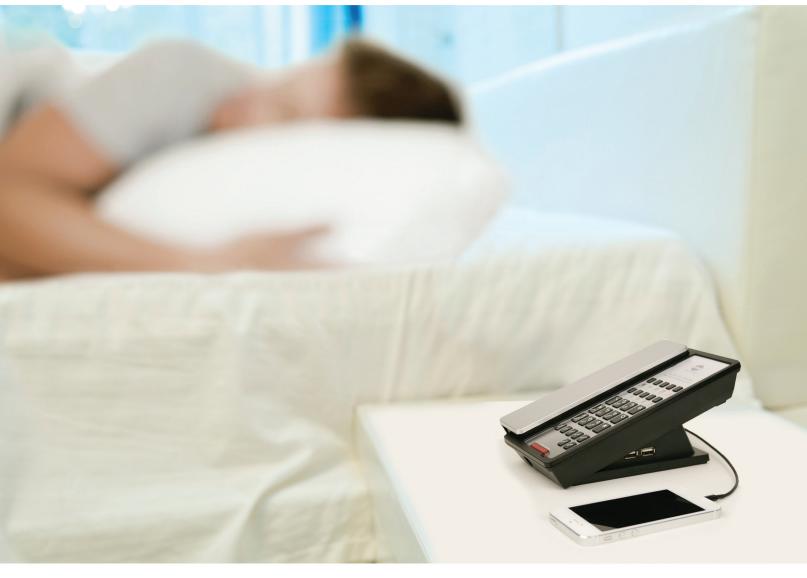

### **Features**

- Ultra thin design by internationally renowned design firm.
- Color options to match the guestroom design: Black, Red, Silver, Yellow and Blue.
- Analog, SIP and DECT cordless models available.
- Up to 10 guest service keys.
- Compatible with all major PBXs for message waiting indicators.
- Full length faceplate for hotel name/logo and phone instruction printing.
- Optional: Dual USB charging ports for mobile devices charging including iPhone/iPad and Samsung smartphones.