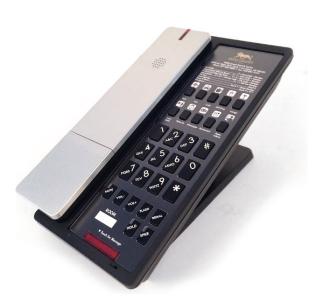

## DECT 6.0 Cordless

### **Features**

- DECT 6.0 for crystal clear conversations.
- Full Duplex Speakerphone on base & handset.
- Programmable handset speed dial keys
- Up to 10 programmable base speed dial keys.
- Supports up to 4 cordless handsets.
- Automatic handset synchronization.
- Battery hibernation mode.
- Dynamic transmit power.
- Streamlined power & line cord integration.
- Power failure (lifeline) mode.
- Color options to match the guestroom design: Black, Red, Silver, Yellow and Blue.
- Optional: battery backup.
- Optional: Dual USB charging ports for mobile devices charging including iPhone/iPad and Samsung smartphones.