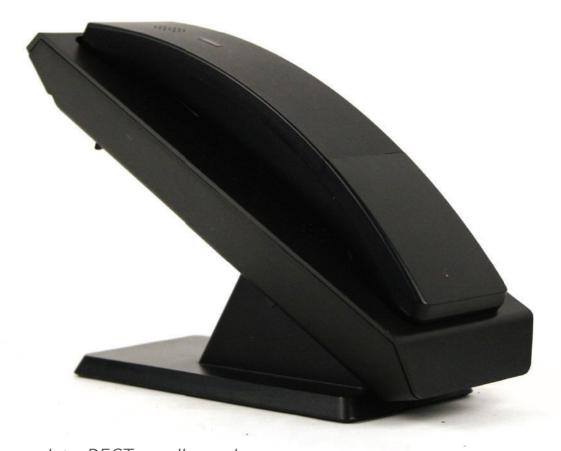

A complete DECT cordless phone in the SMALLEST footprint

## **Features**

- DECT 6.0 for crystal clear conversations.
- Full Duplex Speakerphone on handset.
- Programmable handset speed dial keys
- Supports up to 4 cordless handsets.
- Automatic handset synchronization.
- Battery hibernation mode.
- Dynamic transmit power.
- Streamlined power & line cord integration.
- Power failure (lifeline) mode.
- Optional: battery backup.