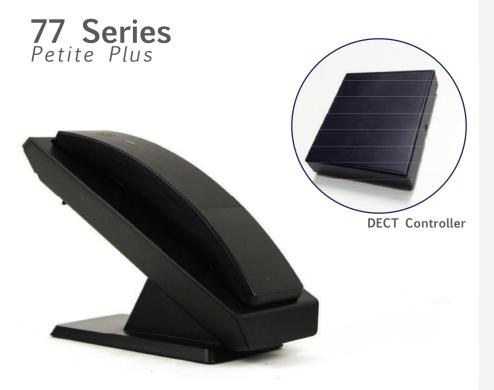

## **Features**

- With Petite Plus, the DECT controller can go in the closet or behind furniture. The Handset/Cradle only need a power cord for charging, no direct phone line connection.