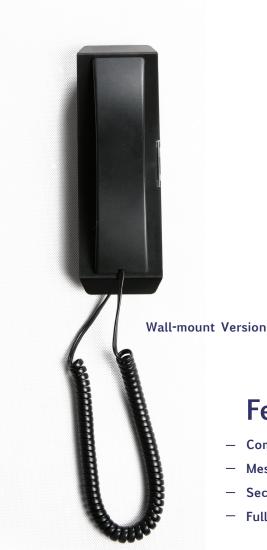

## 77 Series Slim Trimline

## **Features**

- Compact Design: perfect for bathrooms and all public areas.
- Message Waiting Indicator: highly visible, for added guest convenience.
- Secure Handset Latch: prevents drops and accidental off-hook.
- Full 5 Year Warranty: coverage against defects and malfunctions.