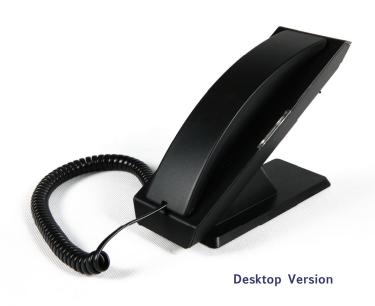

## 77 Series Slim Trimline

## **Features**

- Compact Design: perfect for bathrooms and all public areas.
- Message Waiting Indicator: highly visible, for added guest convenience.
- Secure Handset Latch: prevents drops and accidental off-hook.
- Full 5 Year Warranty: coverage against defects and malfunctions.